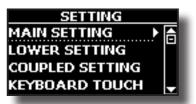

| information on these settings.<br>4 Hand is set: "Split+Layer"                             | J=128         | Tempo setting value                                                                                                  |
|             | A computer is connected to the VIVO H6's USB "COMPUTER" port |                                                                                            |               |                                                                                                                      |

# Moving the Cursor and Setting Parameter Values

**1.** Press the [MENU/EXIT] button to access the function groups available.



Use the [▲] [▼] buttons to select the desired function group.



**3.** Press the [▶] button to enter the selected function group.



- **4.** Use the [▲] [▼] buttons to scroll the list of parameters. The selected parameter field is underlined.
- **5.** Use the [◀] [▶] buttons to set the desired value.
- 6. Press the [MENU/EXIT] button to return to the main page.



# Assigning the Name You Specify

You'll often have to assign a name to a file. In the following example, we will learn how to give a memory name.





The VIVO H6 suggests a Memory name.

- **1.** Use the **[▲]**[**▼**] buttons to select a different character.
- Use the [◄] [▶] buttons to select the next character position you want to change, then use the [▲][▼] buttons again.
- **3.** Press the [A/a/#] Function button to switch between upper- and lower-case characters and numbers.



**4.** To delete the selected character, press the centre and right Func