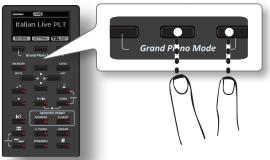

tons to scroll the list of parameters. The selected parameter field is underlined.
- **5.** Use the [◀] [▶] buttons to set the desired value.
- 6. Press the [MENU/EXIT] button to return to the main page.



# Assigning the Name You Specify

You'll often have to assign a name to a file. In the following example, we will learn how to give a memory name.





The VIVO H6 suggests a Memory name.

- **1.** Use the **[▲]**[**▼**] buttons to select a different character.
- Use the [◄] [▶] buttons to select the next character position you want to change, then use the [▲][▼] buttons again.
- **3.** Press the [A/a/#] Function button to switch between upper- and lower-case characters and numbers.



**4.** To delete the selected character, press the centre and right Function buttons simultaneously.



**5.** To insert a character, simultaneously press the centre and left Function buttons.



6. Repeat steps (2) and (3) to complete the name.

# Quick Guide



#### **Quick Guide**



# VIVO H6 Tone List

| MODERN           0001         Italian Live PLT         1         71           0002         Italian PLT         1         70           0003         Italian Glassic PLT         1         72           0004         Italian Bright PLT         1         74           0005         Italian Memory PLT         1         74           0006         VIVO Upright         1         2           0007         Elec.Grand         3         2           0008         E.Grand Trem         3         3           0009         Rock Piano         3         1           CLASSIC         1         60         60