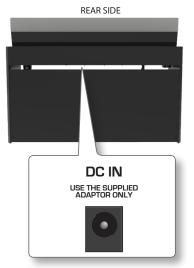

#### 25 DC IN socket

Connect the supplied AC/DC adaptor here (p. 9).

# **3.** Connect the AC adaptor to VIVO H6's DC IN socket positioned in the rear bottom panel.