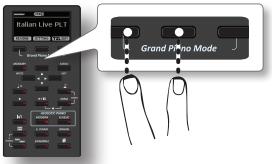

Use the [◀] [▶] buttons to set the desired value.
- 6. Press the [MENU/EXIT] button to return to the main page.



# Assigning the Name You Specify

You'll often have to assign a name to a file. In the following example, we will learn how to give a memory name.





The VIVO H6 suggests a Memory name.

- **1.** Use the **[▲]**[**▼**] buttons to select a different character.
- Use the [◄] [▶] buttons to select the next character position you want to change, then use the [▲][▼] buttons again.
- **3.** Press the [A/a/#] Function button to switch between upper- and lower-case characters and numbers.



**4.** To delete the selected character, press the centre and right Function buttons simultaneously.



**5.** To insert a character, simultaneously press the centre and left Function buttons.



6. Repeat steps (2) and (3) to complete the name.

# Quick Guide



#### **Quick Guide**



# VIVO H6 Tone List

| MODERN           0001         Italian Live PLT         1         71           0002         Italian PLT         1         70           0003         Italian Glassic PLT         1         72           0004         Italian Bright PLT         1         74           0005         Italian Memory PLT         1         74           0006         VIVO Upright         1         2           0007         Elec.Grand         3         2           0008         E.Grand Trem         3         3           0009         Rock Piano         3         1           CLASSIC         1         60         60           0010         USA Live PLT         1         61           0011         USA PLT         1