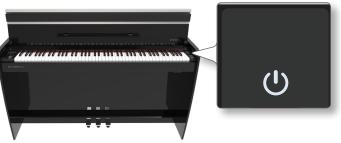

#### NOTE

() ()

To avoid malfunctions, never disconnect the AC/DC adaptor while the instrument is turned on.

automatically be switched off 120 minutes after you stop

If VIVO H6's power has been turned off automatically, you

can use the [POWER] switch to turn the VIVO H6 back on. If

you don't want the power to turn off automatically, set the

#### 2 VOLUME

Use this knob to set VIVO H6's overall volume.

With the factory settings, VIVO H6's power will

#### (3) USB Computer Port

Turns the power on or off (p. 10).

playing or operating the VIVO H6.

"AUTO OFF" parameter to "OFF".

Use a USB cable to connect the VIVO H6 to your computer via this connector.