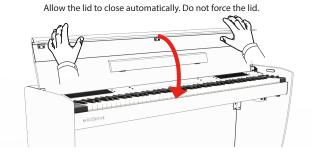

he sheet music holder (1) as in the illustration below.
- **3.** To provide extra space for the music sheet, pull down the front part of the lid (2), as in the illustration below.



### **Closing the Music Rest**

- **1.** Pull up the sheet music holder (1) as in the illustration below.
- 2. Pull up the front part of the lid (2) as in the illustration below.



# **Closing the Lid**

#### WARNING

- Allow the lid to close automatically. Do not force the lid.
- Be careful to avoid catching your fingers when closing the lid. Adult supervision is recommended whenever small children use the unit.
- **1.** Before closing the lid, close the sheet music holder. See "Closing the Music Rest" as described above.
- **2.** Hold the lid with both hands and slowly accompany it to close automatically.



# Turning the Power On/Off

Once everything is connected correctly, follow the procedure below to turn on the instrument.

**1.** Rotate the [VOLUME] knob counterclockwise to minimize the volume.

#### NOTE

Always turn the volume down before turning the VIVO H6 on/ off. You might hear some sound when switching the VIVO H6 on/off, even with the volume turned down.

However, this is normal and does not indicate a malfunction.

2. Press the VIVO H6's [<sup>(</sup>∪)] button on the right panel to switch it on.



The power will turn on, and a progress bar appear in the VIVO H6's display.



After a brief interval, the main page will appear and VIVO H6 will be ready to produce sound.



**3.** Use the [VOLUME] knob to adjust the volume.

#### NOTE

This unit is equipped with a protection cir