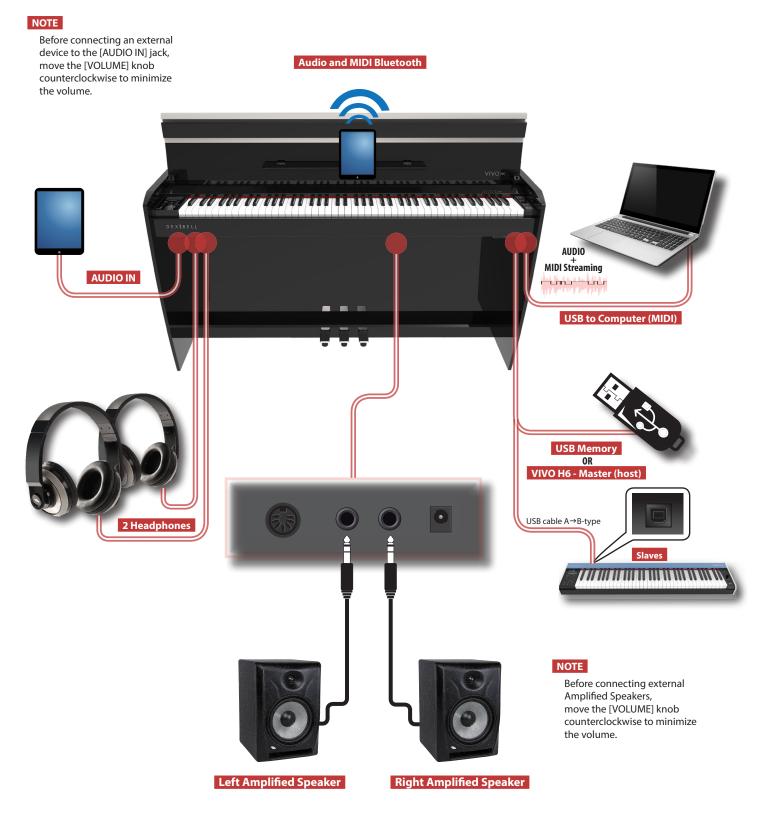

#### 8 AUDIO IN

This mini jack allows you to connect the audio outputs of an external signal source (CD/mp3 player, etc.).

#### 9 PHONES output

This is where you can connect one or two pairs of optional headphones. Doing so switches off the internal speakers.

#### (10) Headphones Hook

Here you can hang your headphones.

#### (3) USB Computer Port

Turns the power on or off (p. 10).

playing or operating the VIVO H6.

"AUTO OFF" parameter to "OFF".

Use a USB cable to connect the VIVO H6 to your computer via this connector.

#### 25 DC IN socket

Connect the supplied AC/DC adaptor here (p. 9).

#### 26 AUDIO OUTPUT R jack

This socket allows you to connect an external amplified speaker.

27 AUDIO OUTPUT L/MONO jack

This socket allows you to connect an external amplified speaker.

#### NOTE

If you can/want to use only one channel on your external amplifier, connect this "L/MONO" socket to its input. For optimum sound quality, we recommend working in stereo, though.

#### 28 Pedals Socket

Here is were you connect the pedal cable.