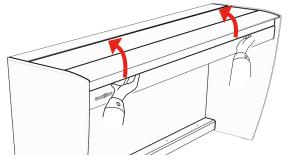

sitioned in the rear bottom panel.



# **Connecting the Pedal Cord**



**1.** Connect the pedal cord that comes from the dedicated stand here.

For further information, see the Assembling Manual.

# **Opening and Closing the Lid**

#### NOTE

- This unit has a safe closing system to avoid finger injuries when opening or closing the lid. Anyway, be careful to avoid catching your fingers when opening or closing the lid. Adult supervision is recommended whenever small children use the unit.
- If you need to move the unit, make sure that the lid is closed to prevent accidents.

## **Opening the Lid**

#### WARNING

- Do not release the lid until it is fully opened.
- **1.** Hold the front edge of the lid with both hands, then open the lid slowly until it reaches the end-of-stroke position.



# **Using the Music Rest**

Please find here below instructions regarding the opening and closing of the music rest.

#### **Opening the Music Rest**

- **1.** Open the lid. See "Opening the Lid" just above.
- **2.** Pull down the sheet music holder (1) as in the illustration below.
- **3.** To provide extra space for the music sheet, pull down the front part of the lid (2), as in the illustration below.



### **Closing the Music Rest**

- **1.** Pull up the sheet music holder (1) as in the illustration below.
- 2. Pull up the front part of the lid (2) as in the illustration below.



# **Closing the Lid**

#### WARNING

- Allow the lid to close automatically. Do not force the lid.
- Be careful to avoid catching your fingers when closing the lid. Adult supervision is recommended wheneve