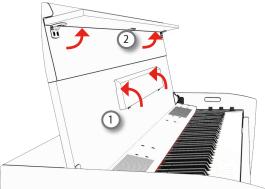

ng the Lid**

#### WARNING

- Do not release the lid until it is fully opened.
- **1.** Hold the front edge of the lid with both hands, then open the lid slowly until it reaches the end-of-stroke position.



# **Using the Music Rest**

Please find here below instructions regarding the opening and closing of the music rest.

#### **Opening the Music Rest**

- **1.** Open the lid. See "Opening the Lid" just above.
- **2.** Pull down the sheet music holder (1) as in the illustration below.
- **3.** To provide extra space for the music sheet, pull down the front part of the lid (2), as in the illustration below.



### **Closing the Music Rest**

- **1.** Pull up the sheet music holder (1) as in the illustration below.
- 2. Pull up the front part of the lid (2) as in the illustration below.



# **Closing the Lid**

#### WARNING

- Allow the lid to close automatically. Do not force the lid.
- Be careful to avoid catching your fingers when closing the lid. Adult supervision is recommended whenever small children use the unit.
- **1.** Before closing the lid, close the sheet music holder. See "Closing the Music Rest" as described above.
- **2.** Hold the lid with both hands and slowly accompany it to close automatically.



# Turning the Power On/Off

Once everything is connected correctly, follow the procedure below to turn on the instrument.

**1.** Rotate the [VOLUME] knob counterclockwise to minimize the volume.

#### NOTE

Always turn the volume down before turning the VIVO H6 on/ off. You might hear some sound when switching the VIVO H6 on/off, even with the volume turned