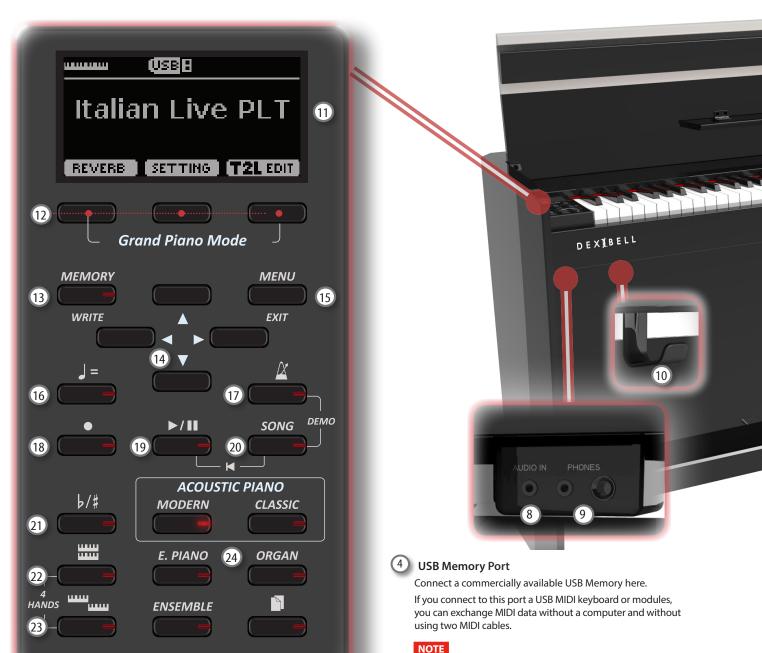

# **3** Panel Description

\* Carefully insert the USB Memory, ensuring that the connector on the device is appropriate and connected in the proper direction.

\* Dexibell does not recommend using USB hubs, irrespective of whether they are active or passive. Please connect only one USB Memory to this port..

#### 8 AUDIO IN

This mini jack allows you to connect the audio outputs of an external signal source (CD/mp3 player, etc.).

#### 9 PHONES output

This is where you can connect one or two pairs of optional headphones. Doing so switches off the internal speakers.

#### (10) Headphones Hook

Here you can hang your headphones.