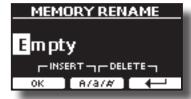

|               |                                                                                                                      |

# Moving the Cursor and Setting Parameter Values

**1.** Press the [MENU/EXIT] button to access the function groups available.



Use the [▲] [▼] buttons to select the desired function group.



**3.** Press the [▶] button to enter the selected function group.



- **4.** Use the [▲] [▼] buttons to scroll the list of parameters. The selected parameter field is underlined.
- **5.** Use the [◀] [▶] buttons to set the desired value.
- 6. Press the [MENU/EXIT] button to return to the main page.



# Assigning the Name You Specify

You'll often have to assign a name to a file. In the following example, we will learn how to give a memory name.





The VIVO H6 suggests a Memory name.

- **1.** Use the **[▲]**[**▼**] buttons to select a different character.
- Use the [◄] [▶] buttons to select the next character position you want to change, then use the [▲][▼] buttons again.
- **3.** Press the [A/a/#] Function button to switch between upper- and lower-case characters and numbers.



**4.** To delete the selected character, press the centre and right Function buttons simultaneously.



**5.** To insert a character, simultaneously press the centre and left Function buttons.



6. Repeat steps (2) and (3) to complete the name.

# Quick Guide



#### **Quick Guide**



# VIVO H6 Tone List

| MODERN           0001         Italian Live PLT         1         71           0002         Italian PLT         1         70           0003         I