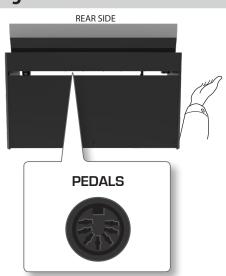

#### 28 Pedals Socket

Here is were you connect the pedal cable.

# **Connecting the Pedal Cord**

**1.** Connect the pedal cord that comes from the dedicated stand here.

For further information, see the Assembling Manual.