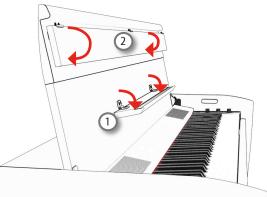

ing the lid. Adult supervision is recommended whenever small children use the unit.
- If you need to move the unit, make sure that the lid is closed to prevent accidents.

## **Opening the Lid**

#### WARNING

- Do not release the lid until it is fully opened.
- **1.** Hold the front edge of the lid with both hands, then open the lid slowly until it reaches the end-of-stroke position.



# **Using the Music Rest**

Please find here below instructions regarding the opening and closing of the music rest.

#### **Opening the Music Rest**

- **1.** Open the lid. See "Opening the Lid" just above.
- **2.** Pull down the sheet music holder (1) as in the illustration below.
- **3.** To provide extra space for the music sheet, pull down the front part of the lid (2), as in the illustration below.



### **Closing the Music Rest**

- **1.** Pull up the sheet music holder (1) as in the illustration below.
- 2. Pull up the front part of the lid (2) as in the illustration below.



# **Closing the Lid**

#### WARNING

- Allow the lid to close automatically. Do not force the lid.
- Be careful to avoid catching your fingers when closing the lid. Adult supervision is recommended whenever small children use the unit.
- **1.** Before closing the lid, close the sheet music holder. See "Closing the Music Rest" as described above.
- **2.** Hold the lid with both hands and slowly accompany it to close automatically.



# Turning the Power On/Off

Once everything is connected correctly, follow the procedure below to turn on the instrument.

**1.** Rotate the [VOLUME] knob counterclockwise to mini