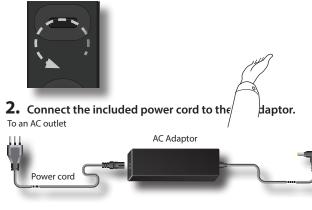

# **Connecting the AC Adaptor**

 Rotate the [VOLUME] knob counterclockwise to minimize the volume.

#### NOTE

Depending on your area, the included power cord may differ from the one shown above.

# **3.** Connect the AC adaptor to VIVO H6's DC IN socket positioned in the rear bottom panel.