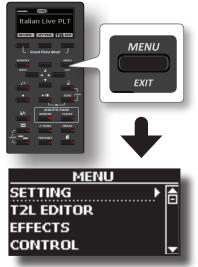

# **3** Panel Description

\* Carefully insert the USB Memory, ensuring that the connector on the device is appropriate and connected in the proper direction.

\* Dexibell does not recommend using USB hubs, irrespective of whether they are active or passive. Please connect only one USB Memory to this port..