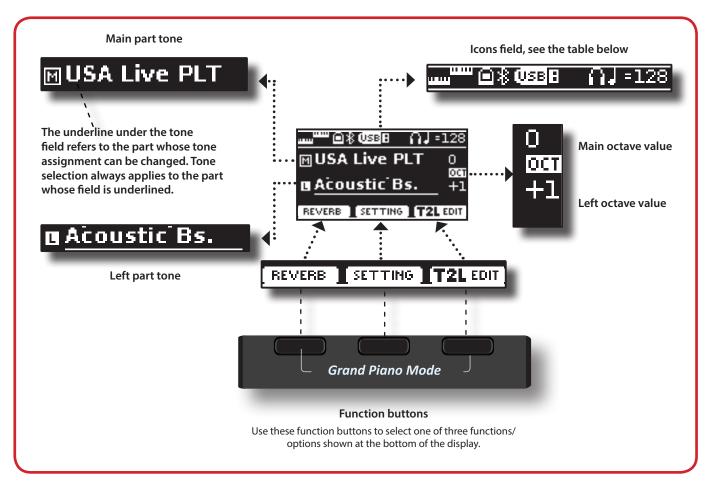

er to turn off automatically, change the "AUTO OFF" setting to "OFF".

# Demo of the VIVO H6

Your VIVO H6 contains a demo that introduces all the best of its tones.

**1.** Simultaneously press the [ $\measuredangle$ ] and [SONG] buttons.



Playback starts automatically with the demo song.

2. Press the [MENU/EXIT] button to leave the demo function.

#### NOTE

All rights reserved. Unauthorized use of this material for purposes other than private, personal enjoyment violates applicable laws.

# Connections Quick Guide

# **Peripheral Devices**



# About the Display and Cursor Operation

This section introduces the information that appears on the main page. Moreover, this section illustrates how to navigate the menu.

# Main Page

The VIVO H6 main page contains much useful information.



| Icons Field | Explanation                                                  |                                                                                            | Icons Field   | Explanation                                                                                                          |
|-------------|--------------------------------------------------------------|--------------------------------------------------------------------------------------------|---------------|----------------------------------------------------------------------------------------------------------------------|
|             | Keyboard Mode:                                               |                                                                                            | (USBB