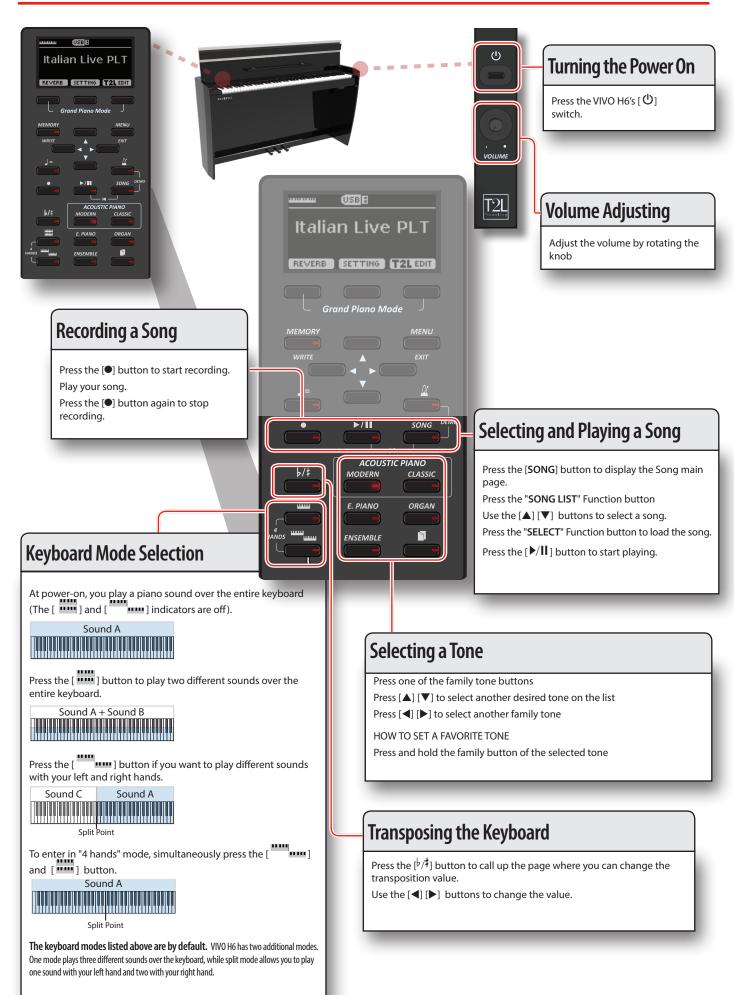

#### 25 DC IN socket

Connect the supplied AC/DC adaptor here (p. 9).

#### 26 AUDIO OUTPUT R jack

This socket allows you to connect an external amplified speaker.

27 AUDIO OUTPUT L/MONO jack

This socket allows you to connect an external amplified speaker.

#### NOTE

If you can/want to use only one channel on your external amplifier, connect this "L/MONO" socket to its input. For optimum sound quality, we recommend working in stereo, though.

#### 28 Pedals Socket

Here is were you connect the pedal cable.

# **Connecting the AC Adaptor**

 Rotate the [VOLUME] knob counterclockwise to minimize the volume.

# **3.** Connect the AC adaptor to VIVO H6's DC IN socket positioned in the rear bottom panel.

# **Connecting the Pedal Cord**

**1.** Connect the pedal cord that comes from the dedicated stand here.

For further information, see the Assembling Manual.