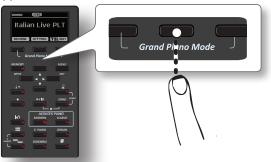

up.



**3.** Press the [▶] button to enter the selected function group.



- **4.** Use the [▲] [▼] buttons to scroll the list of parameters. The selected parameter field is underlined.
- **5.** Use the [◀] [▶] buttons to set the desired value.
- 6. Press the [MENU/EXIT] button to return to the main page.



# Assigning the Name You Specify

You'll often have to assign a name to a file. In the following example, we will learn how to give a memory name.





The VIVO H6 suggests a Memory name.

- **1.** Use the **[▲]**[**▼**] buttons to select a different character.
- Use the [◄] [▶] buttons to select the next character position you want to change, then use the [▲][▼] buttons again.
- **3.** Press the [A/a/#] Function button to switch between upper- and lower-case characters and numbers.



**4.** To delete the selected character, press the centre and right Function buttons simultaneously.



**5.** To insert a character, simultaneously press the centre and left Function buttons.



6. Repeat steps (2) and (3) to complete the name.

# Quick Guide



#### **Quick Guide**



# VIVO H6 Tone List

| MODERN           0001         Italian Live PLT         1         71           0002         Italian PLT         1         70           0003         Italian Glassic PLT         1         72           0004         Italian Bright PLT         1         74           0005         Italian Memory PLT         1         74           0006         VIVO Upright         1         2           0007         Elec.Grand         3         2           0008         E.Grand Trem         3         3