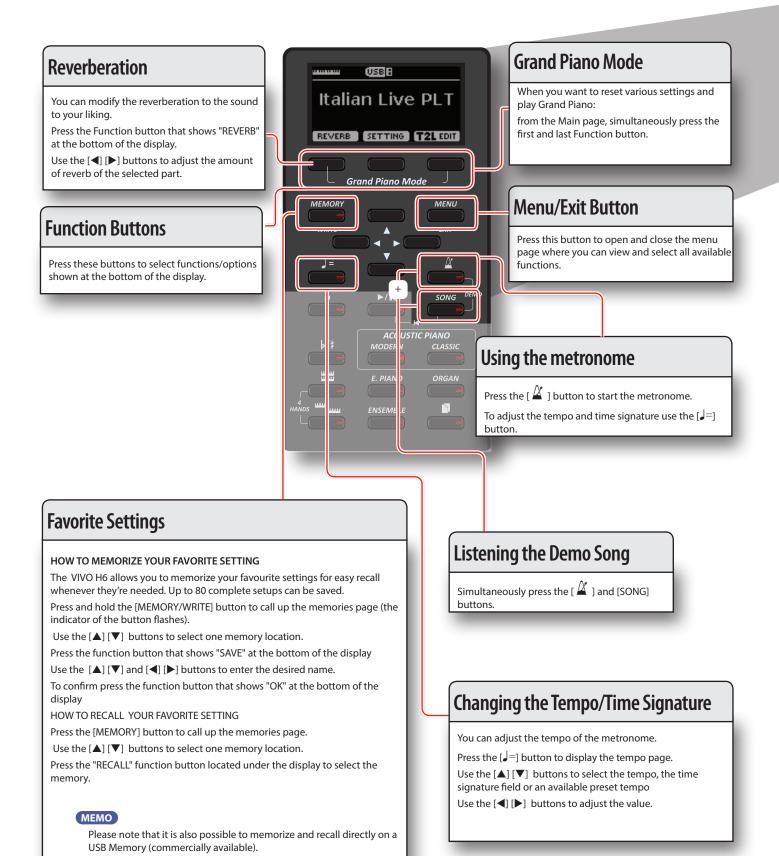

#### 5 Damper Pedal

Use this pedal to sustain the sound.

#### 6 Sostenuto Pedal

The notes you are pressing when this pedal is depressed will be sustained, allowing future notes played to be unaffected.

#### 🥥 Soft Pedal

This pedal is used to reduce the volume and slightly change the timbre.

#### 8 AUDIO IN

This mini jack allows you to connect the audio outputs of an external signal source (CD/mp3 player, etc.).

#### 9 PHONES output

This is where you can connect one or two pairs of optional headphones. Doing so switches off the internal speakers.

#### (10) Headphones Hook

Here you can hang your headphones.

#### 2 VOLUME

Use this knob to set VIVO H6's overall volume.

With the factory settings, VIVO H6's power will

#### (3) USB Computer Port

Turns the power on or off (p. 10).

playing or operating the VIVO H6.

"AUTO OFF" parameter to "OFF".

Use a USB cable to connect the VIVO H6 to your computer via this connector.