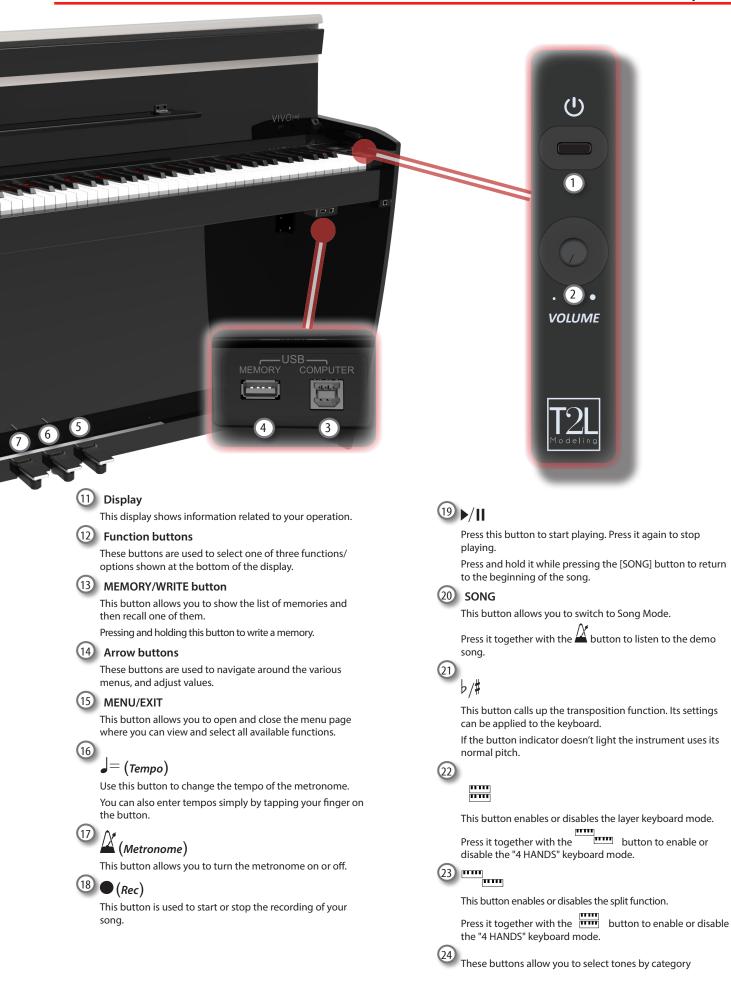

#### NOTE

() ()

To avoid malfunctions, never disconnect the AC/DC adaptor while the instrument is turned on.

automatically be switched off 120 minutes after you stop

If VIVO H6's power has been turned off automatically, you

can use the [POWER] switch to turn the VIVO H6 back on. If

you don't want the power to turn off automatically, set the

#### 2 VOLUME

Use this knob to set VIVO H6's overall volume.

With the factory settings, VIVO H6's power will

#### (3) USB Computer Port

Turns the power on or off (p. 10).

playing or operating the VIVO H6.

"AUTO OFF" parameter to "OFF".

Use a USB cable to connect the VIVO H6 to your computer via this connector.