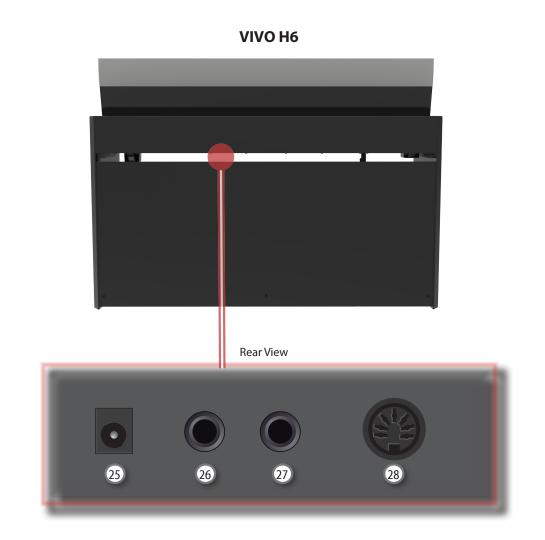

# **Rear Side**

#### 25 DC IN socket

Connect the supplied AC/DC adaptor here (p. 9).

#### 26 AUDIO OUTPUT R jack

This socket allows you to connect an external amplified speaker.

27 AUDIO OUTPUT L/MONO jack

This socket allows you to connect an external amplified speaker.

#### NOTE

If you can/want to use only one channel on your external amplifier, connect this "L/MONO" socket to its input. For optimum sound quality, we recommend working in stereo, though.

#### 28 Pedals Socket

Here is were you connect the pedal cable.